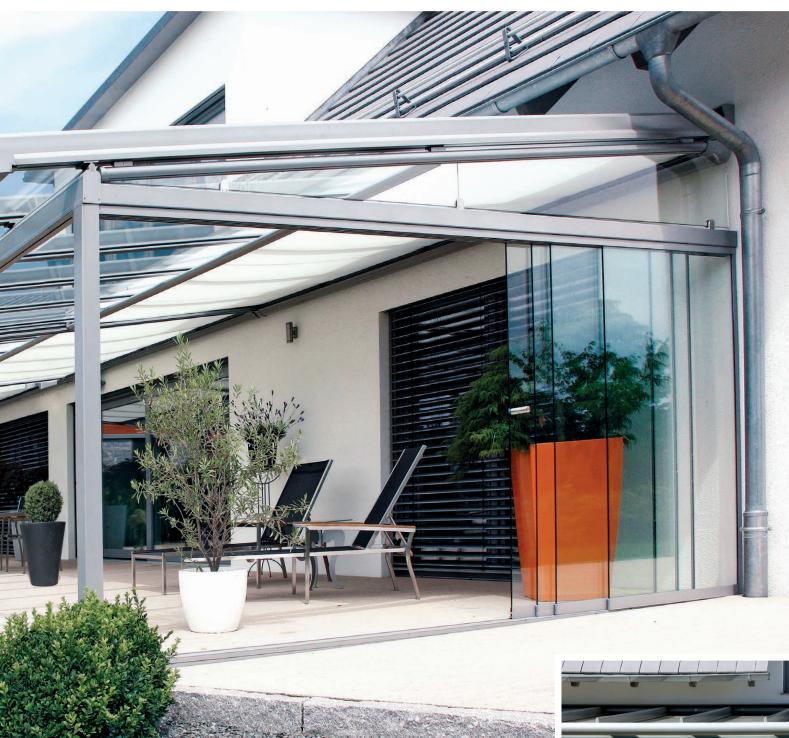

#### ERHARDT terrace roofs – The freedom of ideas

ERHARDT terrace roofs are offered with two different spar dimensions. As a consequence, all customary sizes and nearly all special designs can be realised. No additional support is required up to a post spacing of nearly 7 metres. This makes ERHARDT terrace roofs appear very graceful and delicate even in smaller-dimensioned applications. With three basic colours or a custom RAL colour, your individual terrace roof solution quickly becomes an architectural eye catcher. There are two basic versions:

#### Transform your terrace into a garden room

A great advantage offered by ERHARDT terrace roofs is flexibility with a large selection of additional accessories. ERHARDT terrace roofs can be supplemented by glass and sliding elements in any number of ways with no time constraints. The range includes fixed elements of glass or screening elements combining glass and aluminium which ensure ideal wind and weather protection. The glass sliding elements which also allow barrier-free mounting make a good impression with their elegant appearance and smooth operation on high-quality ball bearings. Operating elements with a stainless steel optic are included as standard. Both LED lighting elements and dimmable lighting rails can be integrated professionally.

#### Timeless, elegant and versatile

The terrace roof can be mounted on any facade and adapted optically to match. The high-quality construction of glass and aluminium ensures longevity and is easy to care for. With its timeless design, an ERHARDT terrace roof still looks modern and fresh even after many years.