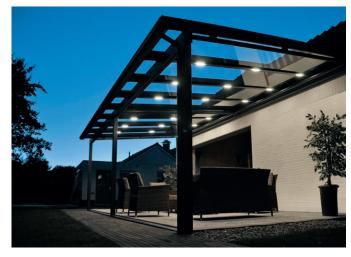

#### ERHARDT terrace roofs – The freedom of ideas

ERHARDT terrace roofs are offered with two different spar dimensions. As a consequence, all customary sizes and nearly all special designs can be realised. No additional support is required up to a post spacing of nearly 7 metres. This makes ERHARDT terrace roofs appear very graceful and delicate even in smaller-dimensioned applications. With three basic colours or a custom RAL colour, your individual terrace roof solution quickly becomes an architectural eye catcher. There are two basic versions:

#### Comfortable, convenient living

Easy-to-operate remote controls allow any terrace to be lighted conveniently as desired. The infrared heating elements create a comfortable atmosphere in mere seconds even on cool evenings. The integrated LED lighting elements and the infrared heating elements require little energy and provide true added value for many years. This lets you extend your outdoor season not only on rainy summer days, but also in spring and autumn.

#### **Optional accessories** create a feel-good atmosphere

- Lighting rail (optionally dimmable)
- Integrated LED lighting in the spars (dimmable as an option)
- Infrared heater (including wireless level control)