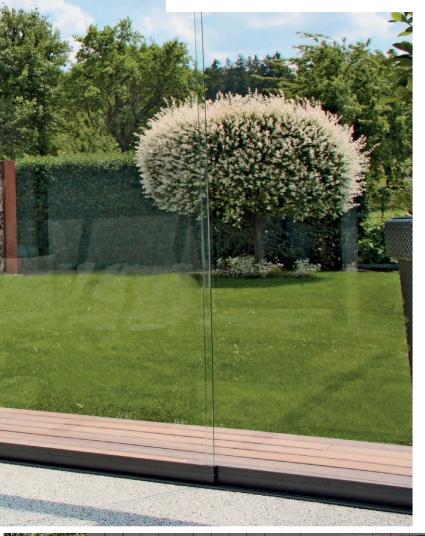

#### Transform your terrace into a garden room

A great advantage offered by ERHARDT terrace roofs is flexibility with a large selection of additional accessories. ERHARDT terrace roofs can be supplemented by glass and sliding elements in any number of ways with no time constraints. The range includes fixed elements of glass or screening elements combining glass and aluminium which ensure ideal wind and weather protection. The glass sliding elements which also allow barrier-free mounting make a good impression with their elegant appearance and smooth operation on high-quality ball bearings. Operating elements with a stainless steel optic are included as standard. Both LED lighting elements and dimmable lighting rails can be integrated professionally.

#### **Fixed** elements

| All-Glass Sliding Elements        |                                                        | Fixed elements                    |                                                                        | Angled elements                   |                                                                        |
|-----------------------------------|--------------------------------------------------------|-----------------------------------|------------------------------------------------------------------------|-----------------------------------|------------------------------------------------------------------------|
| Max.<br>dimensions<br>per element | 150 x 200/90 x 260 cm<br>(width x height)              | Max.<br>dimensions<br>per element | As desired, as per technical specifications                            | Max.<br>dimensions<br>per element | As desired, as per technical specifications                            |
| Technology                        | High-quality,<br>smooth running<br>ball-bearing system | Types                             | Frameless glass element<br>Framed glass element<br>Sandwich element    | Types                             | Frameless glass element<br>Framed glass element<br>Sandwich element    |
| Tracks                            | 2-5 rails per track for<br>2-10 sliding doors          |                                   |                                                                        | Shapes                            | Custom, including very intricate angles                                |
| Use                               | Sliding door<br>Window element<br>Balcony glazing      | Use                               | Wind and weather pro-<br>tection, privacy shield,<br>splash protection | Use                               | Wind and weather protec-<br>tion, privacy shield, splash<br>protection |
| Material                          | TSG glass and aluminium                                | Material                          | Float glass in 6, 8 or<br>10 mm and aluminium                          | Material                          | Float glass in 6, 8 or<br>10 mm and aluminium                          |