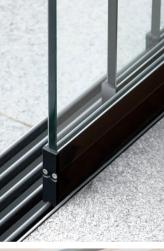

#### Transform your terrace into a garden room

A great advantage offered by ERHARDT terrace roofs is flexibility with a large selection of additional accessories. ERHARDT terrace roofs can be supplemented by glass and sliding elements in any number of ways with no time constraints. The range includes fixed elements of glass or screening elements combining glass and aluminium which ensure ideal wind and weather protection. The glass sliding elements which also allow barrier-free mounting make a good impression with their elegant appearance and smooth operation on high-quality ball bearings. Operating elements with a stainless steel optic are included as standard. Both LED lighting elements and dimmable lighting rails can be integrated professionally.

#### **Fixed** elements

| All-Glass Sliding Elements        |                                                        | Fixed elements                    |                                                                        | Angled elements                   |                                                                        |
|-----------------------------------|--------------------------------------------------------|-----------------------------------|------------------------------------------------------------------------|-----------------------------------|------------------------------------------------------------------------|
| Max.<br>dimensions<br>per element | 150 x 200/90 x 260 cm<br>(width x height)              | Max.<br>dimensions<br>per element | As desired, as per technical specifications                            | Max.<br>dimensions<br>per element | As desired, as per technical specifications                            |
| Technology                        | High-quality,<br>smooth running<br>ball-bearing system | Types                             | Frameless glass element<br>Framed glass element<br>Sandwich element    | Types                             | Frameless glass element<br>Framed glass element<br>Sandwich element    |
| Tracks                            | 2-5 rails per track for<br>2-10 sliding doors          |                                   |                                                                        | Shapes                            | Custom, including very intricate angles                                |
| Use                               | Sliding door<br>Window element<br>Balcony glazing      | Use                               | Wind and weather pro-<br>tection, privacy shield,<br>splash protection | Use                               | Wind and weather protec-<br>tion, privacy shield, splash<br>protection |
| Material                          | TSG glass and aluminium                                | Material                          | Float glass in 6, 8 or<br>10 mm and aluminium                          | Material                          | Float glass in 6, 8 or<br>10 mm and aluminium                          |