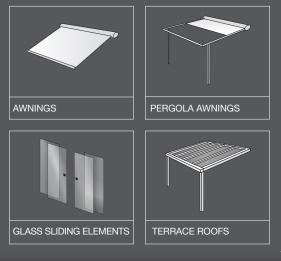

### THE FOLLOWING ELEMENTS CAN ALSO BE INTEGRATED LATER ON VIRTUALLY ANYWHERE:

| <b>All-Glass</b> | Sliding | Elements |
|------------------|---------|----------|
|------------------|---------|----------|

#### **Fixed** elements

| All-Glass Sliding Elements        |                                                        | Fixed elements                    |                                                                        | Angled elements                   |                                                                        |
|-----------------------------------|--------------------------------------------------------|-----------------------------------|------------------------------------------------------------------------|-----------------------------------|------------------------------------------------------------------------|
| Max.<br>dimensions<br>per element | 150 x 200/90 x 260 cm<br>(width x height)              | Max.<br>dimensions<br>per element | As desired, as per technical specifications                            | Max.<br>dimensions<br>per element | As desired, as per technical specifications                            |
| Technology                        | High-quality,<br>smooth running<br>ball-bearing system | Types                             | Frameless glass element<br>Framed glass element<br>Sandwich element    | Types                             | Frameless glass element<br>Framed glass element<br>Sandwich element    |
| Tracks                            | 2-5 rails per track for<br>2-10 sliding doors          |                                   |                                                                        | Shapes                            | Custom, including very intricate angles                                |
| Use                               | Sliding door<br>Window element<br>Balcony glazing      | Use                               | Wind and weather pro-<br>tection, privacy shield,<br>splash protection | Use                               | Wind and weather protec-<br>tion, privacy shield, splash<br>protection |
| Material                          | TSG glass and aluminium                                | Material                          | Float glass in 6, 8 or<br>10 mm and aluminium                          | Material                          | Float glass in 6, 8 or<br>10 mm and aluminium                          |