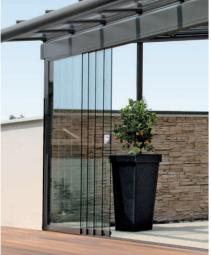

#### Transform your terrace into a garden room

A great advantage offered by ERHARDT terrace roofs is flexibility with a large selection of additional accessories. ERHARDT terrace roofs can be supplemented by glass and sliding elements in any number of ways with no time constraints. The range includes fixed elements of glass or screening elements combining glass and aluminium which ensure ideal wind and weather protection. The glass sliding elements which also allow barrier-free mounting make a good impression with their elegant appearance and smooth operation on high-quality ball bearings. Operating elements with a stainless steel optic are included as standard. Both LED lighting elements and dimmable lighting rails can be integrated professionally.

### THE FOLLOWING ELEMENTS CAN ALSO BE INTEGRATED LATER ON VIRTUALLY ANYWHERE:

| <b>All-Glass</b> | Sliding | Elements |
|------------------|---------|----------|
|------------------|---------|----------|

#### **Fixed** elements

| All-Glass Sliding Elements        |                                                        | Fixed elements                    |                                                                        | Angled elements                   |                                                                        |
|-----------------------------------|--------------------------------------------------------|-----------------------------------|------------------------------------------------------------------------|-----------------------------------|------------------------------------------------------------------------|
| Max.<br>dimensions<br>per element | 150 x 200/90 x 260 cm<br>(width x height)              | Max.<br>dimensions<br>per element | As desired, as per technical specifications                            | Max.<br>dimensions<br>per element | As desired, as per technical specifications                            |
| Technology                        | High-quality,<br>smooth running<br>ball-bearing system | Types                             | Frameless glass element<br>Framed glass element<br>Sandwich element    | Types                             | Frameless glass element<br>Framed glass element<br>Sandwich element    |
| Tracks                            | 2-5 rails per track for<br>2-10 sliding doors          |                                   |                                                                        | Shapes                            | Custom, including very intricate angles                                |
| Use                               | Sliding door<br>Window element<br>Balcony glazing      | Use                               | Wind and weather pro-<br>tection, privacy shield,<br>splash protection | Use                               | Wind and weather protec-<br>tion, privacy shield, splash<br>protection |
| Material                          | TSG glass and aluminium                                | Material                          | Float glass in 6, 8 or<br>10 mm and aluminium                          | Material                          | Float glass in 6, 8 or<br>10 mm and aluminium                          |