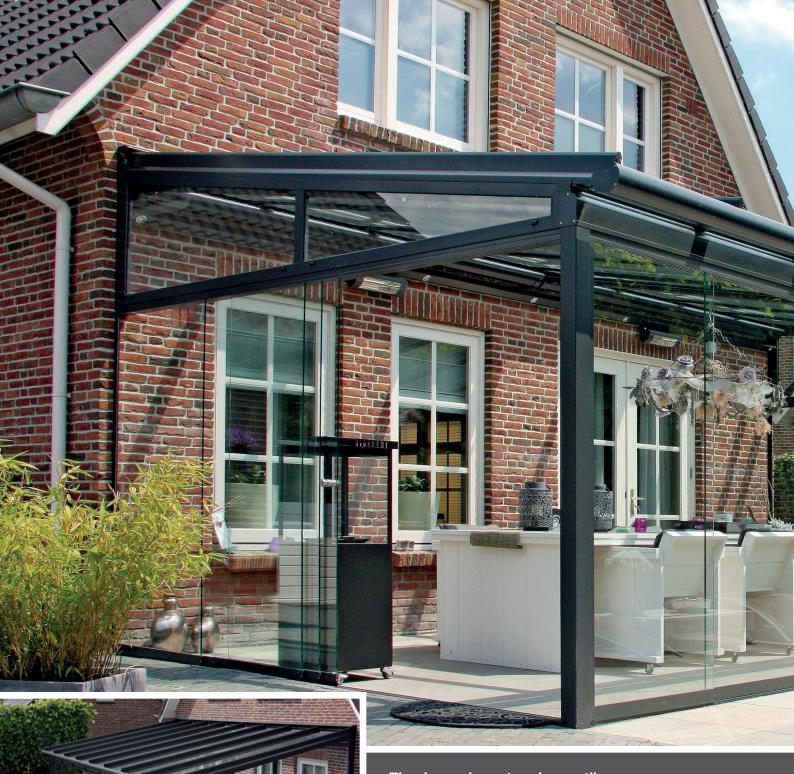

#### ERHARDT terrace roofs – The freedom of ideas

ERHARDT terrace roofs are offered with two different spar dimensions. As a consequence, all customary sizes and nearly all special designs can be realised. No additional support is required up to a post spacing of nearly 7 metres. This makes ERHARDT terrace roofs appear very graceful and delicate even in smaller-dimensioned applications. With three basic colours or a custom RAL colour, your individual terrace roof solution quickly becomes an architectural eye catcher. There are two basic versions:

#### Transform your terrace into a garden room

A great advantage offered by ERHARDT terrace roofs is flexibility with a large selection of additional accessories. ERHARDT terrace roofs can be supplemented by glass and sliding elements in any number of ways with no time constraints. The range includes fixed elements of glass or screening elements combining glass and aluminium which ensure ideal wind and weather protection. The glass sliding elements which also allow barrier-free mounting make a good impression with their elegant appearance and smooth operation on high-quality ball bearings. Operating elements with a stainless steel optic are included as standard. Both LED lighting elements and dimmable lighting rails can be integrated professionally.

#### Timeless, elegant and versatile

The terrace roof can be mounted on any facade and adapted optically to match. The high-quality construction of glass and aluminium ensures longevity and is easy to care for. With its timeless design, an ERHARDT terrace roof still looks modern and fresh even after many years.