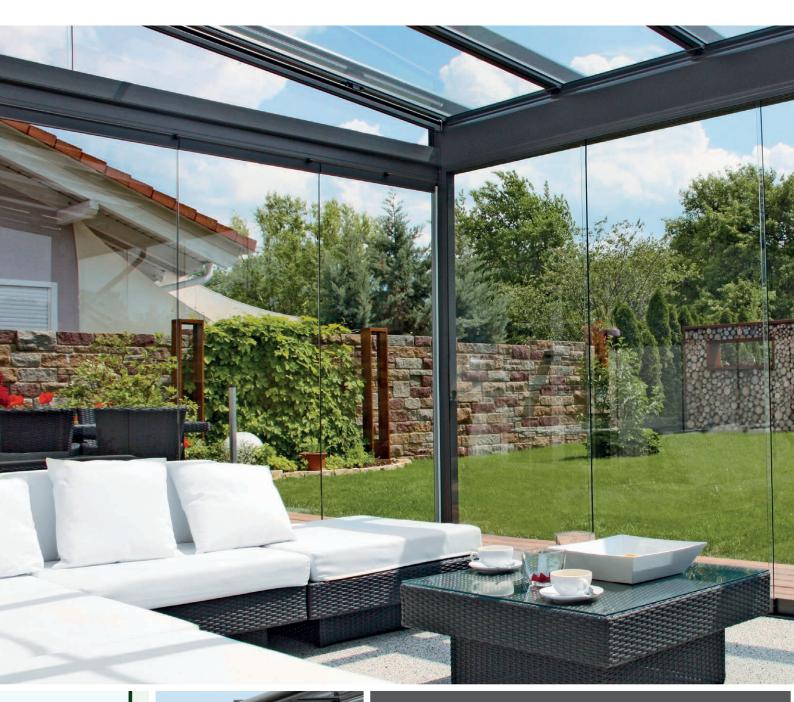

#### ERHARDT terrace roofs – The freedom of ideas

ERHARDT terrace roofs are offered with two different spar dimensions. As a consequence, all customary sizes and nearly all special designs can be realised. No additional support is required up to a post spacing of nearly 7 metres. This makes ERHARDT terrace roofs appear very graceful and delicate even in smaller-dimensioned applications. With three basic colours or a custom RAL colour, your individual terrace roof solution quickly becomes an architectural eye catcher. There are two basic versions:

#### Transform your terrace into a garden room

A great advantage offered by ERHARDT terrace roofs is flexibility with a large selection of additional accessories. ERHARDT terrace roofs can be supplemented by glass and sliding elements in any number of ways with no time constraints. The range includes fixed elements of glass or screening elements combining glass and aluminium which ensure ideal wind and weather protection. The glass sliding elements which also allow barrier-free mounting make a good impression with their elegant appearance and smooth operation on high-quality ball bearings. Operating elements with a stainless steel optic are included as standard. Both LED lighting elements and dimmable lighting rails can be integrated professionally.

#### Timeless, elegant and versatile

The terrace roof can be mounted on any facade and adapted optically to match. The high-quality construction of glass and aluminium ensures longevity and is easy to care for. With its timeless design, an ERHARDT terrace roof still looks modern and fresh even after many years.