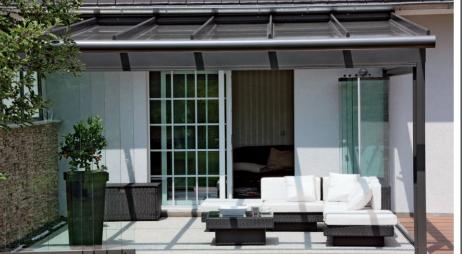

#### Transform your terrace into a garden room

A great advantage offered by ERHARDT terrace roofs is flexibility with a large selection of additional accessories. ERHARDT terrace roofs can be supplemented by glass and sliding elements in any number of ways with no time constraints. The range includes fixed elements of glass or screening elements combining glass and aluminium which ensure ideal wind and weather protection. The glass sliding elements which also allow barrier-free mounting make a good impression with their elegant appearance and smooth operation on high-quality ball bearings. Operating elements with a stainless steel optic are included as standard. Both LED lighting elements and dimmable lighting rails can be integrated professionally.

#### Professional shading for perfect comfort

Our decades of experience with shading systems enable us to meet every manner of shading needs with professional solutions. From under or over-roof mounting with high-quality and durable cassette awnings to sophisticated vertical awnings (especially stable with the ZIP system) offering protection against the low sun and curious glances, we have a broad range of options for every shading application. Our enormous selection of modern and elegant awning fabrics enables us to satisfy every customer's wishes.

#### **Optional accessories for shading**

- TM conservatory awning for mounting on or under the roof
- HS and WG conservatory awnings for on-roof mounting
- Vertical awnings Z (with ZIP system) and V (tip!)
- All motors available optionally with wireless remote control (tip!)
- Automatic wind and sun sensors (tip!)