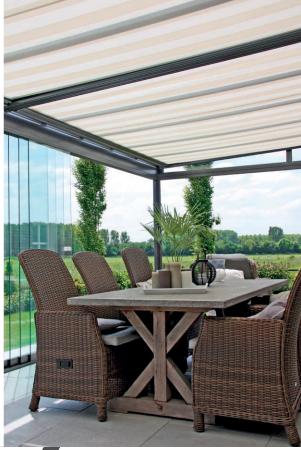

#### ERHARDT terrace roofs – The freedom of ideas

ERHARDT terrace roofs are offered with two different spar dimensions. As a consequence, all customary sizes and nearly all special designs can be realised. No additional support is required up to a post spacing of nearly 7 metres. This makes ERHARDT terrace roofs appear very graceful and delicate even in smaller-dimensioned applications. With three basic colours or a custom RAL colour, your individual terrace roof solution quickly becomes an architectural eye catcher. There are two basic versions:

#### Transform your terrace into a garden room

A great advantage offered by ERHARDT terrace roofs is flexibility with a large selection of additional accessories. ERHARDT terrace roofs can be supplemented by glass and sliding elements in any number of ways with no time constraints. The range includes fixed elements of glass or screening elements combining glass and aluminium which ensure ideal wind and weather protection. The glass sliding elements which also allow barrier-free mounting make a good impression with their elegant appearance and smooth operation on high-quality ball bearings. Operating elements with a stainless steel optic are included as standard. Both LED lighting elements and dimmable lighting rails can be integrated professionally.

#### Timeless, elegant and versatile

The terrace roof can be mounted on any facade and adapted optically to match. The high-quality construction of glass and aluminium ensures longevity and is easy to care for. With its timeless design, an ERHARDT terrace roof still looks modern and fresh even after many years.