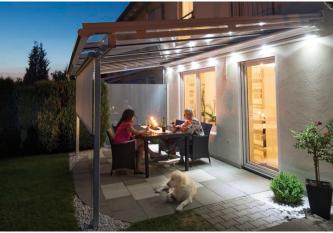

#### Comfortable, convenient living

Easy-to-operate remote controls allow any terrace to be lighted conveniently as desired. The infrared heating elements create a comfortable atmosphere in mere seconds even on cool evenings. The integrated LED lighting elements and the infrared heating elements require little energy and provide true added value for many years. This lets you extend your outdoor season not only on rainy summer days, but also in spring and autumn.

#### Timeless, elegant and versatile

The terrace roof can be mounted on any facade and adapted optically to match. The high-quality construction of glass and aluminium ensures longevity and is easy to care for. With its timeless design, an ERHARDT terrace roof still looks modern and fresh even after many years.

#### **Optional accessories** create a feel-good atmosphere

- Lighting rail (optionally dimmable)
- Integrated LED lighting in the spars (dimmable as an option)
- Infrared heater (including wireless level control)