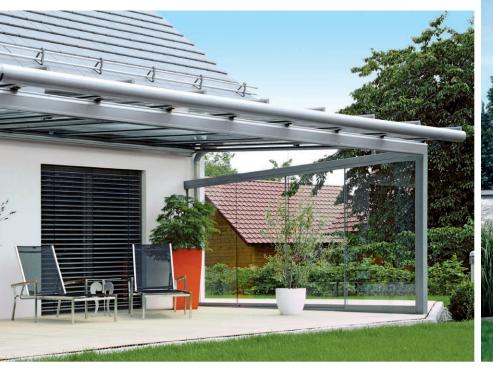

#### ERHARDT terrace roofs – The freedom of ideas

ERHARDT terrace roofs are offered with two different spar dimensions. As a consequence, all customary sizes and nearly all special designs can be realised. No additional support is required up to a post spacing of nearly 7 metres. This makes ERHARDT terrace roofs appear very graceful and delicate even in smaller-dimensioned applications. With three basic colours or a custom RAL colour, your individual terrace roof solution quickly becomes an architectural eye catcher. There are two basic versions:

#### Transform your terrace into a garden room

A great advantage offered by ERHARDT terrace roofs is flexibility with a large selection of additional accessories. ERHARDT terrace roofs can be supplemented by glass and sliding elements in any number of ways with no time constraints. The range includes fixed elements of glass or screening elements combining glass and aluminium which ensure ideal wind and weather protection. The glass sliding elements which also allow barrier-free mounting make a good impression with their elegant appearance and smooth operation on high-quality ball bearings. Operating elements with a stainless steel optic are included as standard. Both LED lighting elements and dimmable lighting rails can be integrated professionally.

#### Timeless, elegant and versatile

The terrace roof can be mounted on any facade and adapted optically to match. The high-quality construction of glass and aluminium ensures longevity and is easy to care for. With its timeless design, an ERHARDT terrace roof still looks modern and fresh even after many years.